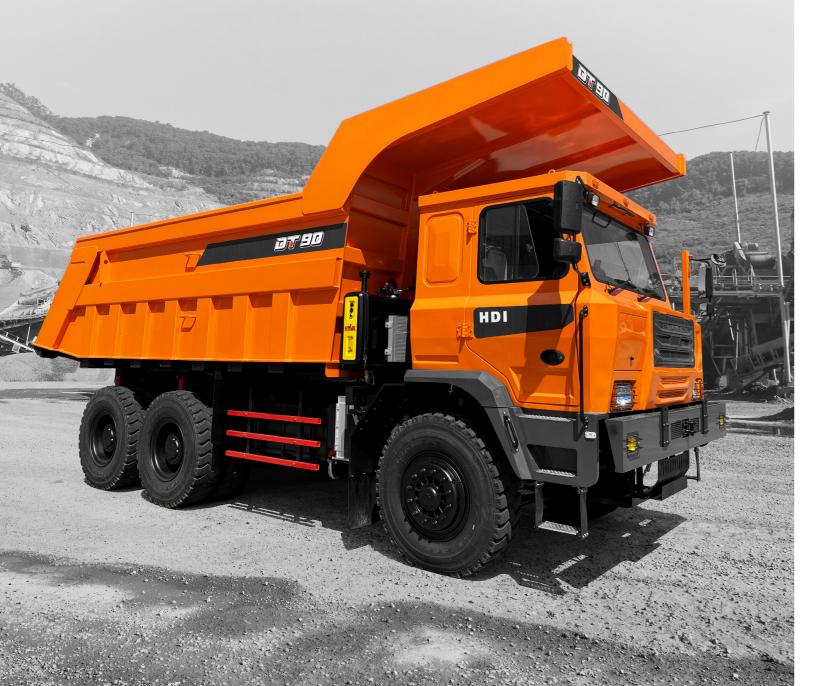

# **DT90**

General wide-body trucks are basically enlarged versions of ordinary heavy-duty dump trucks, while DT90 is a reduced version of mechanically driven mining truck.

The advantages of DT90 shows as below:

- · Front hydro-pneumatic suspension.
- · The whole car adopts welded rigid frame.
- · Eaton full hydraulic steering.
- · Top mining axle in China.
- · WeiChai 460 / 430 HP engine with strong power and high reliability.
- · Transmission with large torque specially designed for mining area the Allison 4500 imported from US. (Auto. Transmission)
- · Hyva hoisting system for large lifting force & increasing reliability.