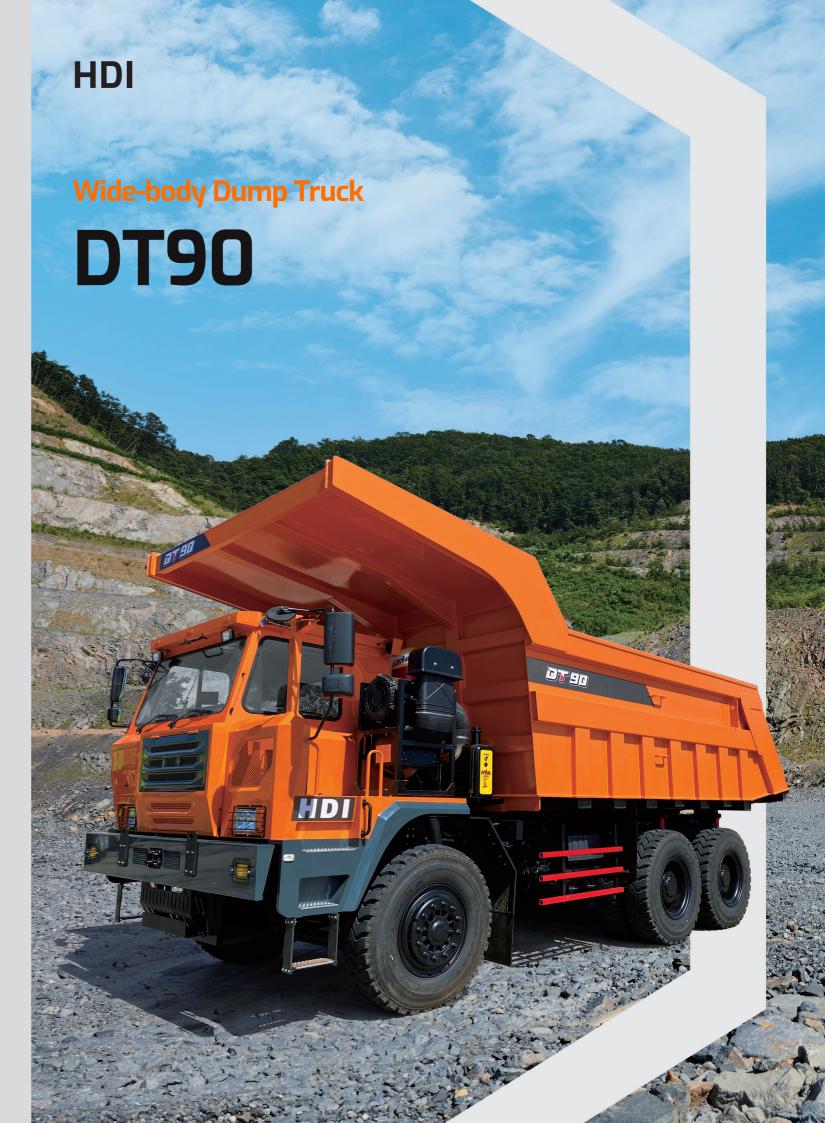

# **DT90**

General wide-body trucks are basically enlarged versions of ordinary heavy-duty dump trucks, while DT90 is a reduced version of mechanically driven mining truck.

The advantages of DT90 shows as below:

- · Front hydro-pneumatic suspension.
- · The whole car adopts welded rigid frame.
- · Eaton full hydraulic steering.
- · Top mining axle in China.
- · WeiChai 460 / 430 HP engine with strong power and high reliability.
- · Transmission with large torque specially designed for mining area the Allison 4500 imported from US. (Auto. Transmission)
- · Hyva hoisting system for large lifting force & increasing reliability.